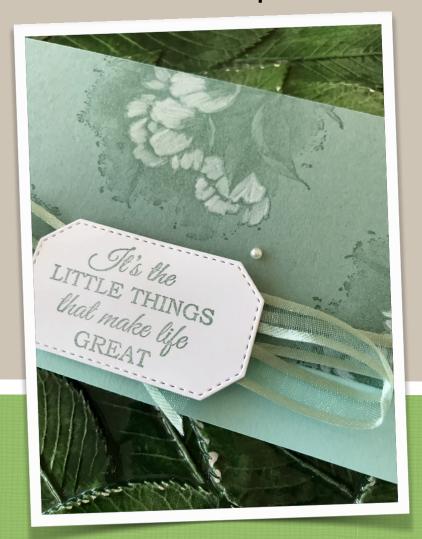

## Calming Camellia Stamp Set Casing The SAB Catty Facebook Live - March 1, 22

| Stamps         | 158117                                                                                                         | Calming Camellia Stamp Set                                            | SAB                      |
|----------------|----------------------------------------------------------------------------------------------------------------|-----------------------------------------------------------------------|--------------------------|
| Inks           | 155778<br>147277                                                                                               | Soft Succulent<br>Craft Stampin' Ink                                  | 7.50<br>9.50             |
| Paper          | 159276<br>122924<br>155776                                                                                     | Basic White<br>Pool Party<br>Soft Succulent                           | 9.75<br>8.75<br>8.75     |
| Tools          | 149653<br>153583<br>102845                                                                                     | Stampin' Cut & Emboss Machine<br>Hippo & Friends Dies<br>Blender Pens | 120.00<br>36.00<br>12.00 |
| Embellishments |                                                                                                                | Soft Succulent Ribbon<br>Pearls Basic Jewels                          | 7.00<br>5.00             |
| Measurements   | Pool Party CS: 8 1/2" x 7" - scored at 3 1/2"<br>Soft Succulent CS: 8 1/2" x 2 3/4"<br>Basic White CS: 8" x 3" |                                                                       |                          |
|                |                                                                                                                |                                                                       |                          |