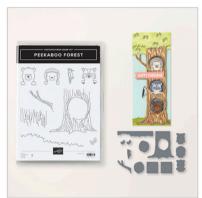

#### PEEKABOO FOREST BUNDLE

165391 | \$50.00 \$45.00

10% BUNDLED SAVINGS

Photopolymer Peekaboo Forest Stamp Set + Peekaboo Forest Dies

### STAMP SET

165387 | \$20.00 9 photopolymer stamps

#### PEEKABOO FOREST DIES

165390 | \$30.00

11 dies

Largest die: 31/16" x 31/4" (7.8 x 8.3 cm)