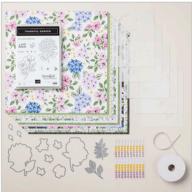

#### LOVELY GARDEN SUITE COLLECTION

165541 | \$95.25

The Lovely Garden Suite Collection includes:

- Thankful Garden Bundle
- 10% BUNDLED SAVINGS
- Lovely Garden 12" x 12" (30.5 x 30.5 cm) Designer Series Paper
- Fresh Freesia 1/8" (3.2 mm) Faux Velvet Ribbon
- Starburst Sequins

### THANKFUL GARDEN BUNDLE

165534 | \$72.00 \$64.75

10% BUNDLED SAVINGS

Photopolymer Thankful Garden Stamp Set + Thankful Garden Dies + Thankful Garden Decorative Masks