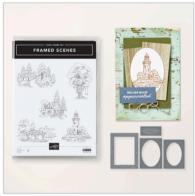

#### FRAMED SCENES BUNDLE

10% BUNDLED SAVINGS

Cling Framed Scenes Stamp Set + Framed Scenes Dies

FRAMED SCENES STAMP SET

165395 | \$24.00

5 cling stamps

FRAMED SCENES DIES

165396 | \$19.00

4 dies

Largest die: 3½" x 2¾" (8.9 x 7 cm)