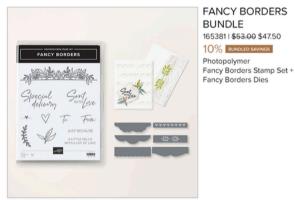

#### **FANCY BORDERS DIES**

165380 | \$34.00

6 dies

Largest die: 61/4" x 11/2" (15.9 x 3.8 cm)