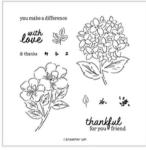

D 3D EMBOSSING FOLDER

165559 | \$11.00 6" x 6¼" (15.2 x 15.9 cm)



WHITE 1/4" (6.4 mm) RIBBON

165562 | \$8.00 10 yards (9.1 m)



NEUTRAL MATTE DOTS

165561 | \$8.00

160 adhesive-backed pieces; 40 each of Basic Beige, black, Pecan Pie, white. BASIC BLACK

BLUEBERRY BUSHEL

CRUSHED CURRY

FRESH FREESIA

GARDEN GREEN

**MELON MAMBO** 



#### LOVELY GARDEN SUITE COLLECTION

165541 | \$95.25

The Lovely Garden Suite Collection includes:

- Thankful Garden Bundle
- 10% BUNDLED SAVINGS
- Lovely Garden 12" x 12" (30.5 x 30.5 cm) Designer Series Paper
- Fresh Freesia 1/8" (3.2 mm) Faux Velvet Ribbon
- Starburst Sequins



### THANKFUL GARDEN BUNDLE

165534 | \$72.00 \$64.75

10% BUNDLED SAVINGS

Photopolymer Thankful Garden Stamp Set + Thankful Garden Dies + Thankful Garden Decorative Masks



## THANKFUL GARDEN STAMP SET

165526 | \$24.00 13 photopolymer stamps



### THANKFUL GARDEN DIES

165533 | \$35.00

12 dies Largest die: 3%" x 4%" (8.6 x 10.5 cm)



### THANKFUL GARDEN DECORATIVE MASKS

165538 | \$13.00

5 masks; 1 each of 5 designs 4½" x 6¾" (11.4 x 15.9 cm)



LOVELY GARDEN 12" X 12" (30.5 X 30.5 CM) DESIGNER SERIES PAPER

165524 | \$12.50

12 sheets; 2 each of 6 double-sided designs. Acid free, lignin free.



FRESH FREESIA 1/8" (3.2 MM) FAUX VELVET RIBBON

165540 | \$10.50 10 yards (9.1 m)



#### STARBURST SEQUINS

165539 | \$7.50

180 adhesive-backed pieces; 60 each of Crushed Curry, Fresh Freesia, white.

5 mm, 6 mm.

#### ON THE GO SUITE COLLECTION-

AZURE AFTERNOON

BASIC BLACK

CRUSHED CURRY

PUMPKIN PIE

SHY SHAMROCK

STRAWBERRY SLUSH



#### ON THE GO SUITE