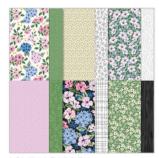

165555 | \$31.00

dies

Largest die: 53/16" x 33/16" (13.2 x 8 cm)

BOTANICAL TEXTURES 12" x 12" (30.5 x 30.5 CM) DESIGNER SERIES PAPER

165545 | \$12.50

12 sheets; 2 each of 6 doublesided designs. Acid free, lignin free.

WOVEN TEXTURES 12" x 12" (30.5 x 30.5 CM) DESIGNER SERIES PAPER

165560 | \$12.50

12 sheets; 3 each of 4 doublesided designs. Acid free, lignin free.

MINI CORRUGATED 3D EMBOSSING FOLDER

165559 | \$11.00 6" x 6¼" (15.2 x 15.9 cm)