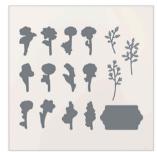

#### YEAR OF FLOWERS STAMP SET

165367 | \$26.00

16 cling stamps

#### YEAR OF FLOWERS DIES

165374 | \$31.00

16 dies Largest die: 25/16" x 15/16" (5.9 x 3.3 cm)