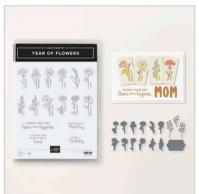

#### YEAR OF FLOWERS BUNDLE

165375 | \$57.00 \$51.25

10% BUNDLED SAVINGS

Cling

Year of Flowers Stamp Set + Year of Flowers Dies

#### YEAR OF FLOWERS STAMP SET

165367 | \$26.00

16 cling stamps

#### YEAR OF FLOWERS DIES

165374 | \$31.00

16 dies Largest die: 25/16" x 15/16" (5.9 x 3.3 cm)