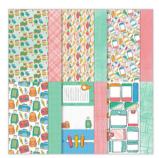

#### BOTANICAL TEXTURES SUITE COLLECTION

165563 | \$100.50

The Botanical Textures Suite Collection includes:

Textured Notes Bundle

165555 | \$31.00

dies

Largest die: 53/16" x 33/16" (13.2 x 8 cm)

BOTANICAL TEXTURES 12" x 12" (30.5 x 30.5 CM) DESIGNER SERIES PAPER

165545 | \$12.50

12 sheets; 2 each of 6 doublesided designs. Acid free, lignin free.

WOVEN TEXTURES 12" x 12" (30.5 x 30.5 CM) DESIGNER SERIES PAPER

165560 | \$12.50

12 sheets; 3 each of 4 doublesided designs. Acid free, lignin free.

MINI CORRUGATED 3D EMBOSSING FOLDER

165559 | \$11.00 6" x 6¼" (15.2 x 15.9 cm)