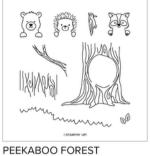

5380 | \$34.00

6 dies

Largest die: 61/4" x 11/2" (15.9 x 3.8 cm)



#### FRAMED SCENES BUNDLE

10% BUNDLED SAVINGS

Cling Framed Scenes Stamp Set + Framed Scenes Dies



FRAMED SCENES STAMP SET

165395 | \$24.00

5 cling stamps



FRAMED SCENES DIES

165396 | \$19.00

4 dies

Largest die: 3½" x 2¾" (8.9 x 7 cm)



#### PATTERN OF FRIENDSHIP **BUNDLE**

165385 | \$54.00 \$48.50

10% BUNDLED SAVINGS

Photopolymer Pattern of Friendship Stamp Set + Pattern of Friendship Dies



PATTERN OF FRIENDSHIP STAMP SET

165383 | \$18.00

7 photopolymer stamps



PATTERN OF FRIENDSHIP DIE

165384 | \$36.00

5¾" x 5¾" (14.6 x 14.6 cm)

#### **BUNDLES CONTINUED-**



#### PEEKABOO FOREST BUNDLE

165391 | \$50.00 \$45.00

10% BUNDLED SAVINGS

Photopolymer Peekaboo Forest Stamp Set + Peekaboo Forest Dies



### STAMP SET

165387 | \$20.00 9 photopolymer stamps



#### PEEKABOO FOREST DIES

165390 | \$30.00

11 dies

Largest die: 31/16" x 31/4" (7.8 x 8.3 cm)



#### TAGS OF THANKS BUNDLE

165410 | \$39.00 \$35.00

10% BUNDLED SAVINGS

Photopolymer Tags of Thanks Stamp Set + Hole Punch Assortment



#### TAGS OF THANKS STAMP SET

165404 | \$18.00 8 photopolymer stamps 165409 | \$21.00 3 mini punches 2¾" x 1½" x 1½" (6 x 2.9 x 2.7 cm)

HOLE PUNCH ASSORTMENT



#### YEAR OF FLOWERS BUNDLE

165375 | \$57.00 \$51.25

10% BUNDLED SAVINGS

Cling

Year of Flowers Stamp Set + Year of Flowers Dies



#### YEAR OF FLOWERS STAMP SET

165367 | \$26.00

16 cling stamps



#### YEAR OF FLOWERS DIES

165374 | \$31.00

16 dies Largest die: 25/16" x 15/16" (5.9 x 3.3 cm)

#### STAMP SETS-



A DAY WITH YOU S