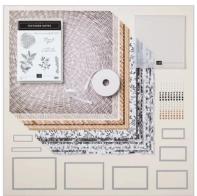

#### BOTANICAL TEXTURES SUITE COLLECTION

165563 | \$100.50

The Botanical Textures Suite Collection includes:

Textured Notes Bundle

#### 10% BUNDLED SAVINGS

- Botanical Textures 12" x 12" (30.5 x 30.5 cm) Designer Series Paper
- Woven Textures 12" x 12" (30.5 x 30.5 cm) Designer Series Paper
- · Mini Corrugated 3D Embossing Folder
- · White 1/4" (6.4 mm) Ribbon
- Neutral Matte Dots