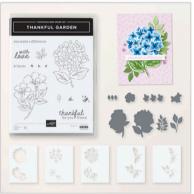

### THANKFUL GARDEN BUNDLE

165534 | \$72.00 \$64.75

10% BUNDLED SAVINGS

Photopolymer Thankful Garden Stamp Set + Thankful Garden Dies + Thankful Garden Decorative Masks

## THANKFUL GARDEN STAMP SET

165526 | \$24.00 13 photopolymer stamps

### THANKFUL GARDEN DIES

165533 | \$35.00

12 dies Largest die: 3%" x 4%" (8.6 x 10.5 cm)

### THANKFUL GARDEN DECORATIVE MASKS

165538 | \$13.00

5 masks; 1 each of 5 designs 4½" x 6¾" (11.4 x 15.9 cm)

LOVELY GARDEN 12" X 12" (30.5 X 30.5 CM) DESIGNER SERIES PAPER

165524 | \$12.50

12 sheets; 2 each of 6 double-sided designs. Acid free, lignin free.