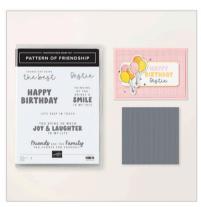

#### PATTERN OF FRIENDSHIP **BUNDLE**

165385 | \$54.00 \$48.50

10% BUNDLED SAVINGS

Photopolymer Pattern of Friendship Stamp Set + Pattern of Friendship Dies

PATTERN OF FRIENDSHIP STAMP SET

165383 | \$18.00

7 photopolymer stamps

PATTERN OF FRIENDSHIP DIE

165384 | \$36.00

5¾" x 5¾" (14.6 x 14.6 cm)