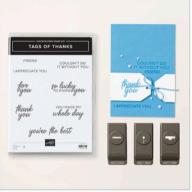

#### TAGS OF THANKS BUNDLE

165410 | \$39.00 \$35.00

10% BUNDLED SAVINGS

Photopolymer Tags of Thanks Stamp Set + Hole Punch Assortment

#### TAGS OF THANKS STAMP SET

165404 | \$18.00 8 photopolymer stamps 165409 | \$21.00 3 mini punches 2¾" x 1½" x 1½" (6 x 2.9 x 2.7 cm)

HOLE PUNCH ASSORTMENT