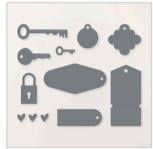

### TEXTURED NOTES BUNDLE

165556 | \$54.00 \$48.50

10% BUNDLED SAVINGS

Cling

Textured Notes Stamp Set + Textured Notes Dies

TEXTURED NOTES STAMP SET

165548 | \$23.00 7 cling stamps

**TEXTURED NOTES DIES** 

165555 | \$31.00

dies

Largest die: 53/16" x 33/16" (13.2 x 8 cm)

BOTANICAL TEXTURES 12" x 12" (30.5 x 30.5 CM) DESIGNER SERIES PAPER

165545 | \$12.50

12 sheets; 2 each of 6 doublesided designs. Acid free, lignin free.