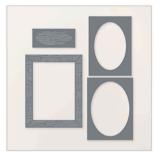

#### **FANCY BORDERS DIES**

165380 | \$34.00

6 dies

Largest die: 61/4" x 11/2" (15.9 x 3.8 cm)