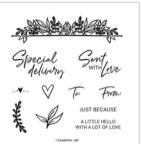

#### **FANCY BORDERS DIES**

165380 | \$34.00

6 dies

Largest die: 61/4" x 11/2" (15.9 x 3.8 cm)