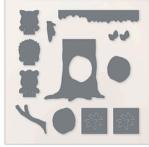

#### PEEKABOO FOREST DIES

165390 | \$30.00

11 dies

Largest die: 31/16" x 31/4" (7.8 x 8.3 cm)