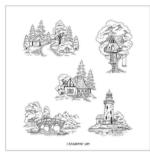

#### FRAMED SCENES BUNDLE

10% BUNDLED SAVINGS

Cling Framed Scenes Stamp Set + Framed Scenes Dies

FRAMED SCENES STAMP SET

165395 | \$24.00

5 cling stamps

FRAMED SCENES DIES

165396 | \$19.00

4 dies

Largest die: 3½" x 2¾" (8.9 x 7 cm)