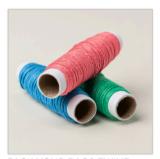

SUITCASE TREAT BOXES

165580 | \$8.00

12 stampable boxes. Folded box size: 3"  $\times$  3%"  $\times$  1" (7.4  $\times$  9.5  $\times$  2.7 cm). Food safe.

PACK YOUR BAGS TWINE THREE-PACK

165582 | \$7.00

3 spools; 1 each of Azure Afternoon, Shy Shamrock, Strawberry Slush. 5 yards each (4.6 m).

ON THE GO PUFFY STICKERS

165581 | \$8.00

2 sheets; 92 total stickers. Largest piece: 5%" x 17%" (1.6 x 4.8 cm).