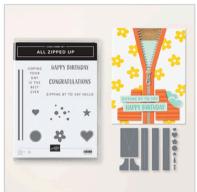

#### ALL ZIPPED UP BUNDLE

165402 | \$54.00 \$48.50

10% BUNDLED SAVINGS

Cling All Zipped Up Stamp Set + All Zipped Up Dies

ALL ZIPPED UP STAMP SET

165400 | \$22.00

**FANCY BORDERS** STAMP SET

165379 | \$19.00

11 photopolymer stamps

165401 | \$32.00

13 dies

Largest die: 3¾" x 2¼" (9.5 x 5.7 cm)

**4.4.4.4.4.4.4.** 

165397 | \$43.00 \$38.50