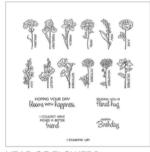

#### YEAR OF FLOWERS BUNDLE

165375 | \$57.00 \$51.25

10% BUNDLED SAVINGS

Cling

Year of Flowers Stamp Set + Year of Flowers Dies

#### YEAR OF FLOWERS STAMP SET

165367 | \$26.00

16 cling stamps

#### YEAR OF FLOWERS DIES

165374 | \$31.00

16 dies Largest die: 25/16" x 15/16" (5.9 x 3.3 cm)