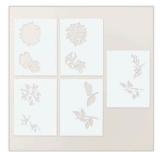

### THANKFUL GARDEN DECORATIVE MASKS

165538 | \$13.00

5 masks; 1 each of 5 designs 4½" x 6¾" (11.4 x 15.9 cm)

LOVELY GARDEN 12" X 12" (30.5 X 30.5 CM) DESIGNER SERIES PAPER

165524 | \$12.50

12 sheets; 2 each of 6 double-sided designs. Acid free, lignin free.