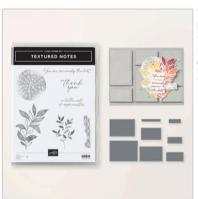

### TEXTURED NOTES BUNDLE

165556 | \$54.00 \$48.50

10% BUNDLED SAVINGS

Cling

Textured Notes Stamp Set + Textured Notes Dies

TEXTURED NOTES STAMP SET

165548 | \$23.00 7 cling stamps

**TEXTURED NOTES DIES** 

165555 | \$31.00

dies

Largest die: 53/16" x 33/16" (13.2 x 8 cm)

BOTANICAL TEXTURES 12" x 12" (30.5 x 30.5 CM) DESIGNER SERIES PAPER

165545 | \$12.50

12 sheets; 2 each of 6 doublesided designs. Acid free, lignin free.