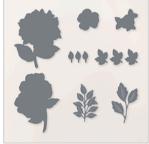

### TEXTURED NOTES BUNDLE

165556 | \$54.00 \$48.50

10% BUNDLED SAVINGS

Cling

Textured Notes Stamp Set + Textured Notes Dies

TEXTURED NOTES STAMP SET

165548 | \$23.00 7 cling stamps

**TEXTURED NOTES DIES** 

165555 | \$31.00

dies

Largest die: 53/16" x 33/16" (13.2 x 8 cm)

BOTANICAL TEXTURES 12" x 12" (30.5 x 30.5 CM) DESIGNER SERIES PAPER

165545 | \$12.50

12 sheets; 2 each of 6 doublesided designs. Acid free, lignin free.