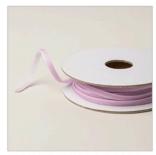

WHITE 1/4" (6.4 mm) RIBBON

165562 | \$8.00 10 yards (9.1 m)

NEUTRAL MATTE DOTS

165561 | \$8.00

160 adhesive-backed pieces; 40 each of Basic Beige, black, Pecan Pie, white. BASIC BLACK

BLUEBERRY BUSHEL

CRUSHED CURRY